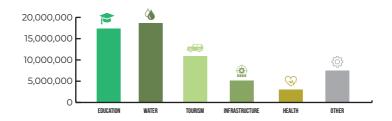

## **Summary of Conservancy Spending by Theme**

## **Laikipia County**

#### Conservancy

#### **Development Projects**

#### **Expenditure (Ksh)**

Water Health

Infrastructure

Tourism Enterprise

2,800,547 2,256,000

1,500,000

8,000,000

39.9% 14.0% 11.2%

7.5%

5,500,000 27.4%

Total: Ksh 20,056,547

Education - Bursaries Community Welfare

3,000,000 1.200.000

71.4% 28.6%

Total: Ksh 4,200,000

Education - Bursaries Water

2,000,000 18,400,000 9.8% 90.2%

Total: Ksh 20,400,000