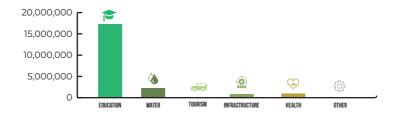

## **Summary of Conservancy Spending by Theme**

## **Marsabit County**

#### Conservancy

#### **Carbon Community Fund Development Projects**

#### Expenditure (Ksh)

Education - Infrastructure Education - Bursaries

Water

**(** Infrastructure \*\*\* Community Welfare

2.0% 15,050,000 72.7%

8.0%

7.3%

2.500.000 12.0% 1.100.000 5.3%

Total: Ksh 20,700,000

400.000

1,650,000