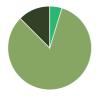

#### Summary: Conservancy Revenue Disbursement (2022):

| No: | Conservancy:  | Total Amount<br>(2022) (KES): | 5% County Gov<br>Levy (KES): | 40% CCY<br>Operations (KES): | 60% Carbon<br>Community Fund (KES): |
|-----|---------------|-------------------------------|------------------------------|------------------------------|-------------------------------------|
| 1   | Biliqo Bulesa | 36.3m                         | 1.8m                         | 13.8m                        | 20.7m                               |
| 2   | II Ngwesi     | 36.3m                         | 1.8m                         | 13.8m                        | 20.7m                               |
| 3   | Kalama        | 36.3m                         | 1.8m                         | 13.8m                        | 20.7m                               |
| 4   | Lekurruki     | 36.3m                         | 1.8m                         | 13.8m                        | 20.7m                               |
| 5   | Leparua       | 36.3m                         | 1.8m                         | 13.8m                        | 20.7m                               |
| 6   | Meibae        | 36.3m                         | 1.8m                         | 13.8m                        | 20.7m                               |
| 7   | Melako        | 36.3m                         | 1.8m                         | 13.8m                        | 20.7m                               |
| 8   | Nakuprat-Gotu | 36.3m                         | 1.8m                         | 13.8m                        | 20.7m                               |
| 9   | Nasuulu       | 36.3m                         | 1.8m                         | 13.8m                        | 20.7m                               |
| 10  | Sera          | 36.3m                         | 1.8m                         | 13.8m                        | 20.7m                               |
| 11  | Westgate      | 36.3m                         | 1.8m                         | 13.8m                        | 20.7m                               |