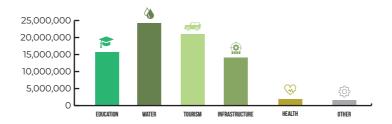

## **Summary of Conservancy Spending by Theme**

## Samburu County

#### Conservancy

**Carbon Community Fund Development Projects** 

Education - Bursaries Education - Infrastructure

Infrastructure

⇘

Water

Health

**Expenditure (Ksh)** 

1,200,000 3,900,000 23.6% 10,000,000 60.6% 3.6%

600,000 4.9% 000,008

Total: Ksh 16,500,000

WEST GATE

COMMUNITY

CONSERVANCY

Community Welfare

Education - Bursaries Tourism Enterprise

Water

10,200,000 4,000,000

49.4% 19.3% 19.3%

4.000.000

2,500,000 12.0%

Total: Ksh 20,700,000