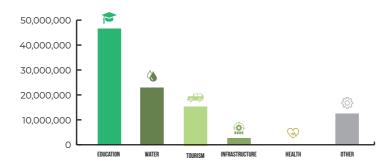

## **Summary of Conservancy Spending by Theme**

## **Isiolo County**

#### Conservancy

#### CCF **Development Projects**

#### **Expenditure (Ksh)**

NASUULU COMMUNITY CONSERVANCY

Education - Infrastructure Education - Bursaries

Infrastructure

Tourism Enterprise

4,150,000 20.0% 305,000 1.5% 545,000 2.6%

15.700.000

5.500.000

Total: Ksh 20.700.000

**BILIQO BULESA** COMMUNITY CONSERVANCY

:::

Education - Bursaries Education - Infrastructure Water

Community Welfare

3,000,000 10.8% 11,270,000 40.7%

7,900,000 28.5%

Total: Ksh 27.670.000