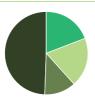

#### Summary: Conservancy Revenue Disbursement (2022):

| No: | Conservancy:  | Total Amount<br>(2022) (KES): | 5% County Gov<br>Levy (KES): | 40% CCY<br>Operations (KES): | 60% Carbon<br>Community Fund (KES): |
|-----|---------------|-------------------------------|------------------------------|------------------------------|-------------------------------------|
| 1   | Biliqo Bulesa | 36.3m                         | 1.8m                         | 13.8m                        | 20.7m                               |
| 2   | II Ngwesi     | 36.3m                         | 1.8m                         | 13.8m                        | 20.7m                               |
| 3   | Kalama        | 36.3m                         | 1.8m                         | 13.8m                        | 20.7m                               |
| 4   | Lekurruki     | 36.3m                         | 1.8m                         | 13.8m                        | 20.7m                               |
| 5   | Leparua       | 36.3m                         | 1.8m                         | 13.8m                        | 20.7m                               |
| 6   | Meibae        | 36.3m                         | 1.8m                         | 13.8m                        | 20.7m                               |
| 7   | Melako        | 36.3m                         | 1.8m                         | 13.8m                        | 20.7m                               |
| 8   | Nakuprat-Gotu | 36.3m                         | 1.8m                         | 13.8m                        | 20.7m                               |
| 9   | Nasuulu       | 36.3m                         | 1.8m                         | 13.8m                        | 20.7m                               |
| 10  | Sera          | 36.3m                         | 1.8m                         | 13.8m                        | 20.7m                               |
| 11  | Westgate      | 36.3m                         | 1.8m                         | 13.8m                        | 20.7m                               |