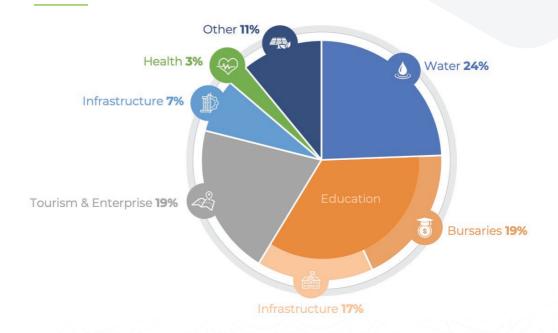

## **Summary of Conservancy Spending by Theme**

#### **Expenditure (Ksh)**

NASUULU COMMUNITY CONSERVANCY

Education - Infrastructure Education - Bursaries

Infrastructure

Tourism Enterprise

4,150,000 20.0% 305,000 1.5% 545,000 2.6%

15.700.000

5.500.000

Total: Ksh 20.700.000

**BILIQO BULESA** COMMUNITY CONSERVANCY

:::

Education - Bursaries Education - Infrastructure Water

Community Welfare

3,000,000 10.8% 11,270,000 40.7%

7,900,000 28.5%

Total: Ksh 27.670.000

Infrastructure Community Welfare 1,500,000 3,000,000 33.3% 66.7%

20.0%

75.9%

Total: Ksh 4,500,000

NAAPU COMMUNITY CONSERVANCY

Education - Bursaries Education - Infrastructure 2,000,000 3,180,400

38.6% 61.4%

Total: Ksh 5.180.400

**NANAPISHO** COMMUNITY CONSERVANCY

Education - Bursaries Education - Infrastructure 2,000,000 3,200,000 38.7% 61.3%

Total: Ksh 5,200,000

Education - bursaries Water

Community Welfare

2.000.000 1,500,000 1,680,000

38.6% 29.0% 32.4%

Total: Ksh 5,180,000