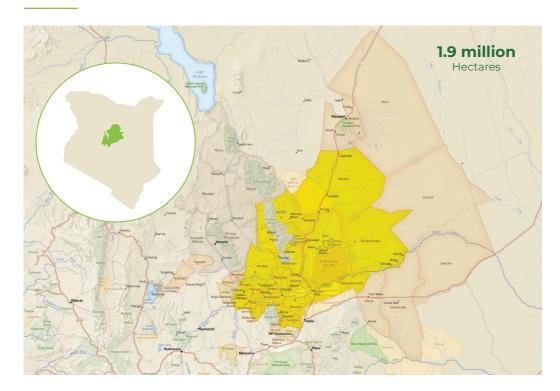

## What is NKRCP?

The Northern Kenya Rangelands Carbon Project is the world's largest soil carbon project which will remove greenhouse gases from the atmosphere by implementing sustainable grazing management over 1.9 million hectares of northern Kenya savannas and grasslands.

# Carbon Community Fund (CCF) Projects Summary

The Northern Kenya Rangelands Carbon Project (NKRCP) is the world's largest soil carbon removal project. The Project operates across 1.9 million hectares (4.7 million acres) of northern Kenya and involves 14 NRT member community conservancies: Biliqo Bulesa, Il Ngwesi, Kalama, Leparua, Lekurruki, Meibae, Melako, Naibunga, Nakuprat-Gotu, Namunyak, Nasuluu, Ol Donyiro, Sera, and Westgate.