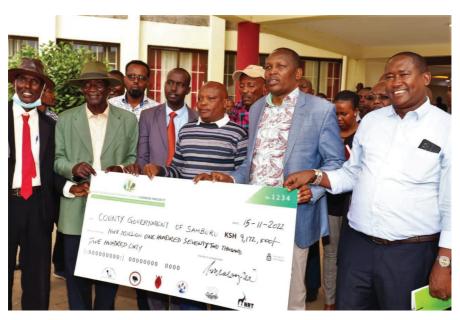

## Samburu County

#### Conservancy

**Carbon Community Fund Development Projects** 

Education - Bursaries Education - Infrastructure

Infrastructure

⇘

Water

Health

**Expenditure (Ksh)** 

1,200,000 3,900,000 23.6% 10,000,000 60.6% 3.6%

600,000 4.9% 000,008

Total: Ksh 16,500,000

WEST GATE

COMMUNITY

CONSERVANCY

Community Welfare

Education - Bursaries Tourism Enterprise